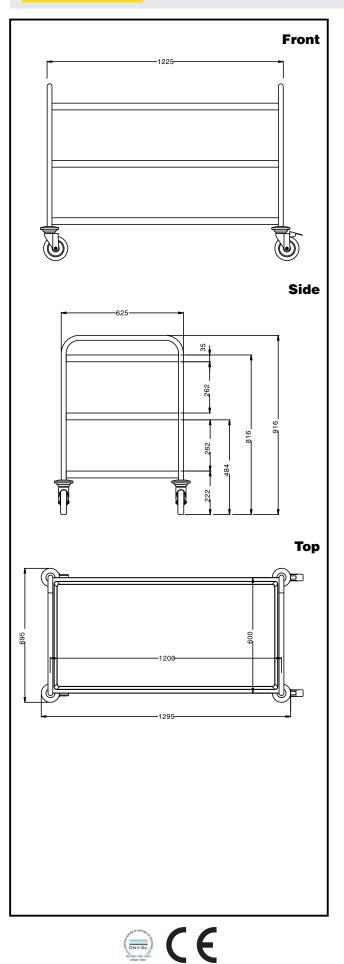

## **Key Information:**

| External dimensions, Width:  |  |
|------------------------------|--|
| 361210 (CPM123)              |  |
| External dimensions, Depth:  |  |
| External dimensions, Height: |  |
| Wheel material:              |  |
| Wheel diameter:              |  |
| Net weight:                  |  |

1295 mm 695 mm 975 mm Zinc plated Ø 125 30 kg

Service Trolleys 3 Tier Service Trolley with Handle 1200 mm

The company reserves the right to make modifications to the products without prior notice. All information correct at time of printing.