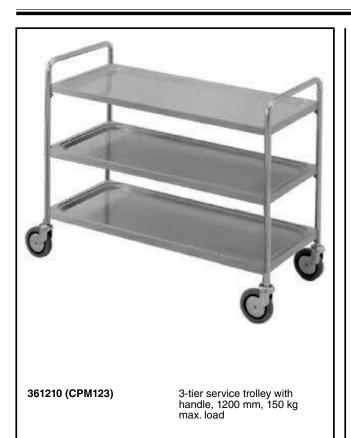

### Service Trolleys 3 Tier Service Trolley with Handle 1200 mm

#### Item No.

Constructed in 304 AISI stainless steel. Framework in mm25 tubing, completely welded. Seamless, sound-absorbing, shelves with double-folded edges. Shelves are welded to the framework. The handles are an extension of the load-bearing frame. N. 4 swivelling castors, two with brakes, mm125 in diameter, fitted with plastic bumpers. Shelves size mm1200x600. Load capacity: 150 kg, uniformly distributed.

#### **Main Features**

- Framework in 25 mm tubing, completely welded.
- Load capacity of 150 kg uniformly distributed.
- Seamless sound-absorbing shelves with doublefolded edges welded to the framework.
- Shelves size 1200x600 mm.
- Strong, ergonomic handle is an extension of the loadbearing frame.
- 4 pivoting Ø 125 mm wheels, 2 of which with brakes, fitted with plastic bumpers

## **Key Information:**

| External dimensions, Width:  |  |
|------------------------------|--|
| 361210 (CPM123)              |  |
| External dimensions, Depth:  |  |
| External dimensions, Height: |  |
| Wheel material:              |  |
| Wheel diameter:              |  |
| Net weight:                  |  |

1295 mm 695 mm 975 mm Zinc plated Ø 125 30 kg

Service Trolleys 3 Tier Service Trolley with Handle 1200 mm

The company reserves the right to make modifications to the products without prior notice. All information correct at time of printing.